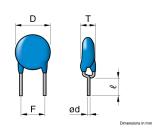

|                  | Size           |
|------------------|----------------|
| Diameter(D)      | 7.00mm Max.    |
| Thickness(T)     | 7.00mm Max.    |
| Lead Gap(F)      | 7.50mm ±1.50mm |
| Lead Diameter(d) | 0.60mm ±0.05mm |